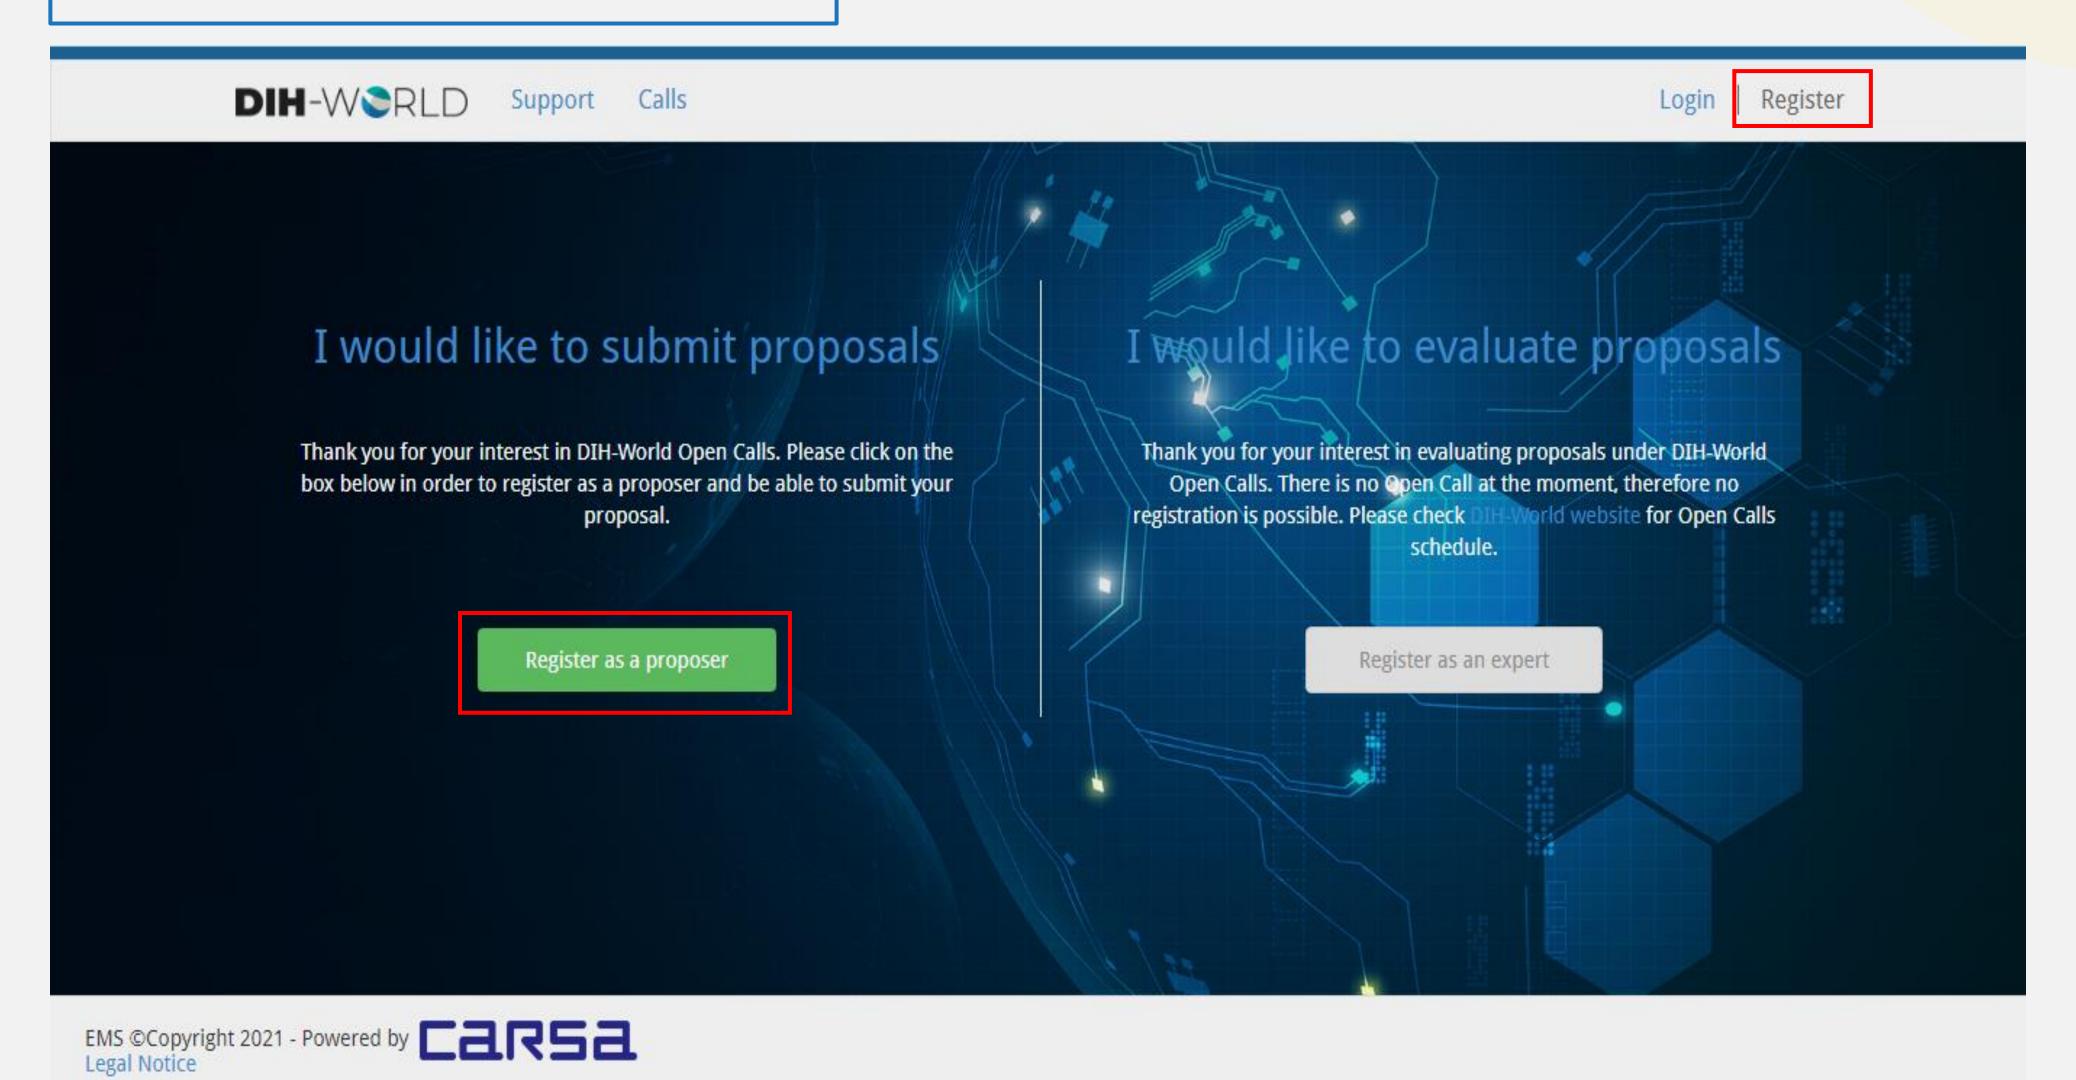

EMS ©Copyright 2021 - Powered by CaR5a

Once all the information is completed and submitted you will receive an email to confirm the registration.

Dear

Thank you for registering in the Evaluation Management System (EMS). This message is sent to ensure that you are aware of this action and that it was initiated by yourself. If this is not the case, please contact our help desk without delay.