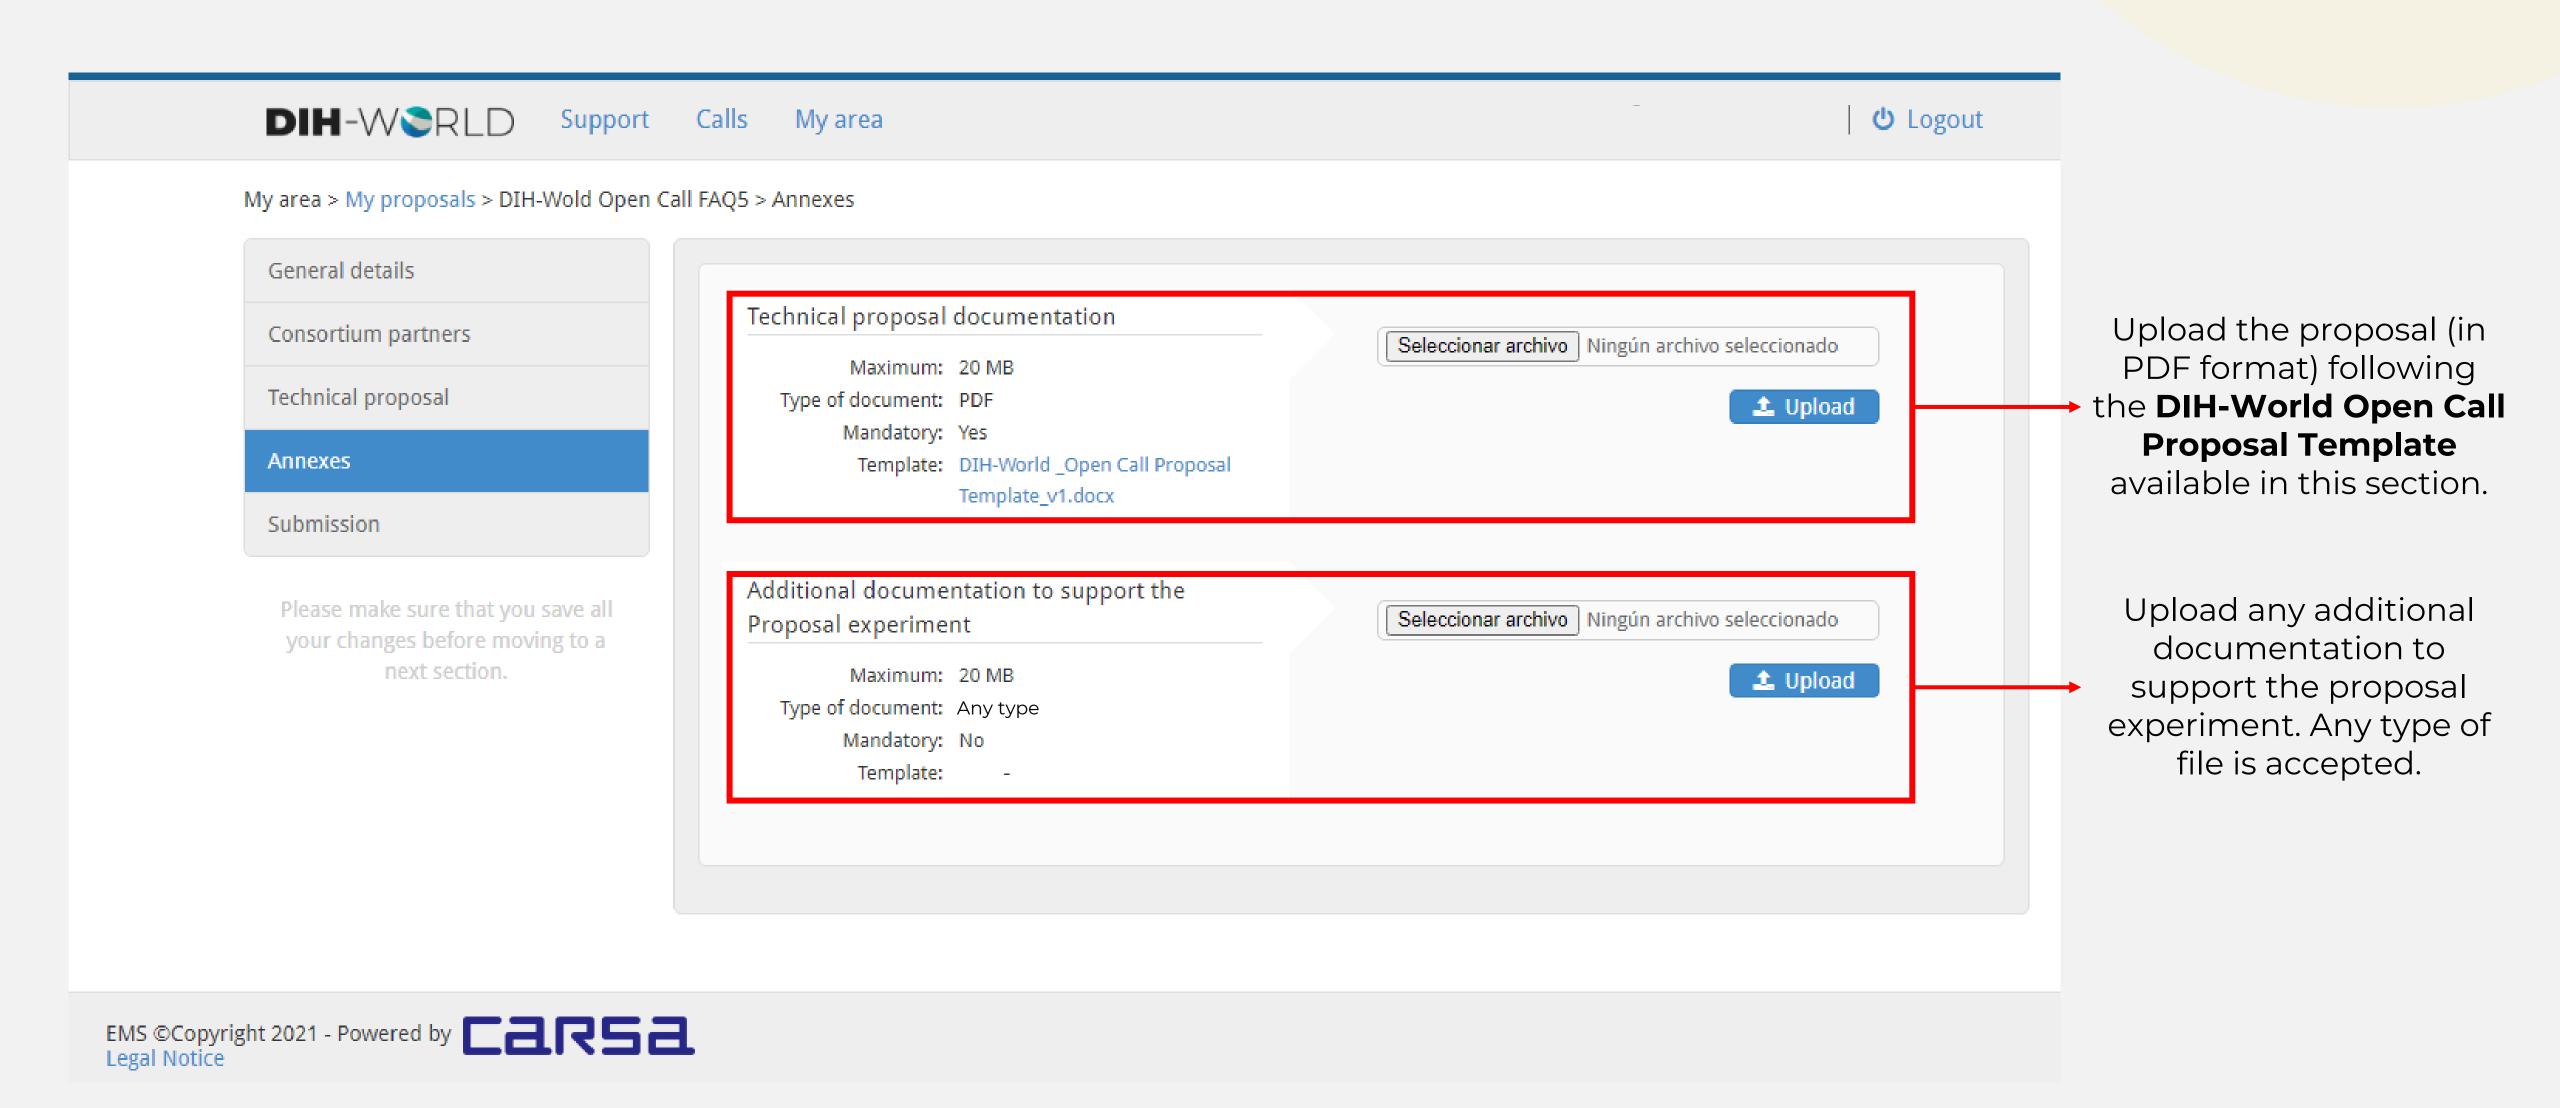

is message is sent to ensure that you are aware of this action and that it was initiated by yourself. If this is not the case, please contact our help desk without delay.

Please confirm your EMS account by clicking on this link

Once confirmed, you will be asked to complete the second step of the registration process.

After that, you will have access to EMS and future notifications will be sent to this email address.

Your login credentials are:

Email:

Password:

Kind regards,

The EMS Administration





### GENERAL DETAILS





#### CONSORTIUM PARTNERS

Identification data of the **SME** leading the experiment will be automatically displayed in this section

Introduce the identification data of the **DIH** participating in the experiment



## TECHNICAL PROPOSAL







#### ANNEXES





#### SUBMISSION



Once the Proposal is completed, click "Submit". Applicants will have the chance to submit new versions of their Proposal as many times as they wish before the call closure. Only the last version submitted before the deadline will be considered in the evaluation.

EMS ©Copyright 2021 - Powered by 
Legal Notice

An acknowledgement of receipt will be sent out via email to all successfully submitted Proposals. However, this receipt will not be proof that the Proposal is eligible for evaluation.

You have successfully submitted your proposal. Please find below the details of your proposal submission:

Proposal acronym:

Title:

Proposal ID number:

Version:

Date and time of submission:

Call closure:

Please note that you may edit and resubmit your proposal before the de