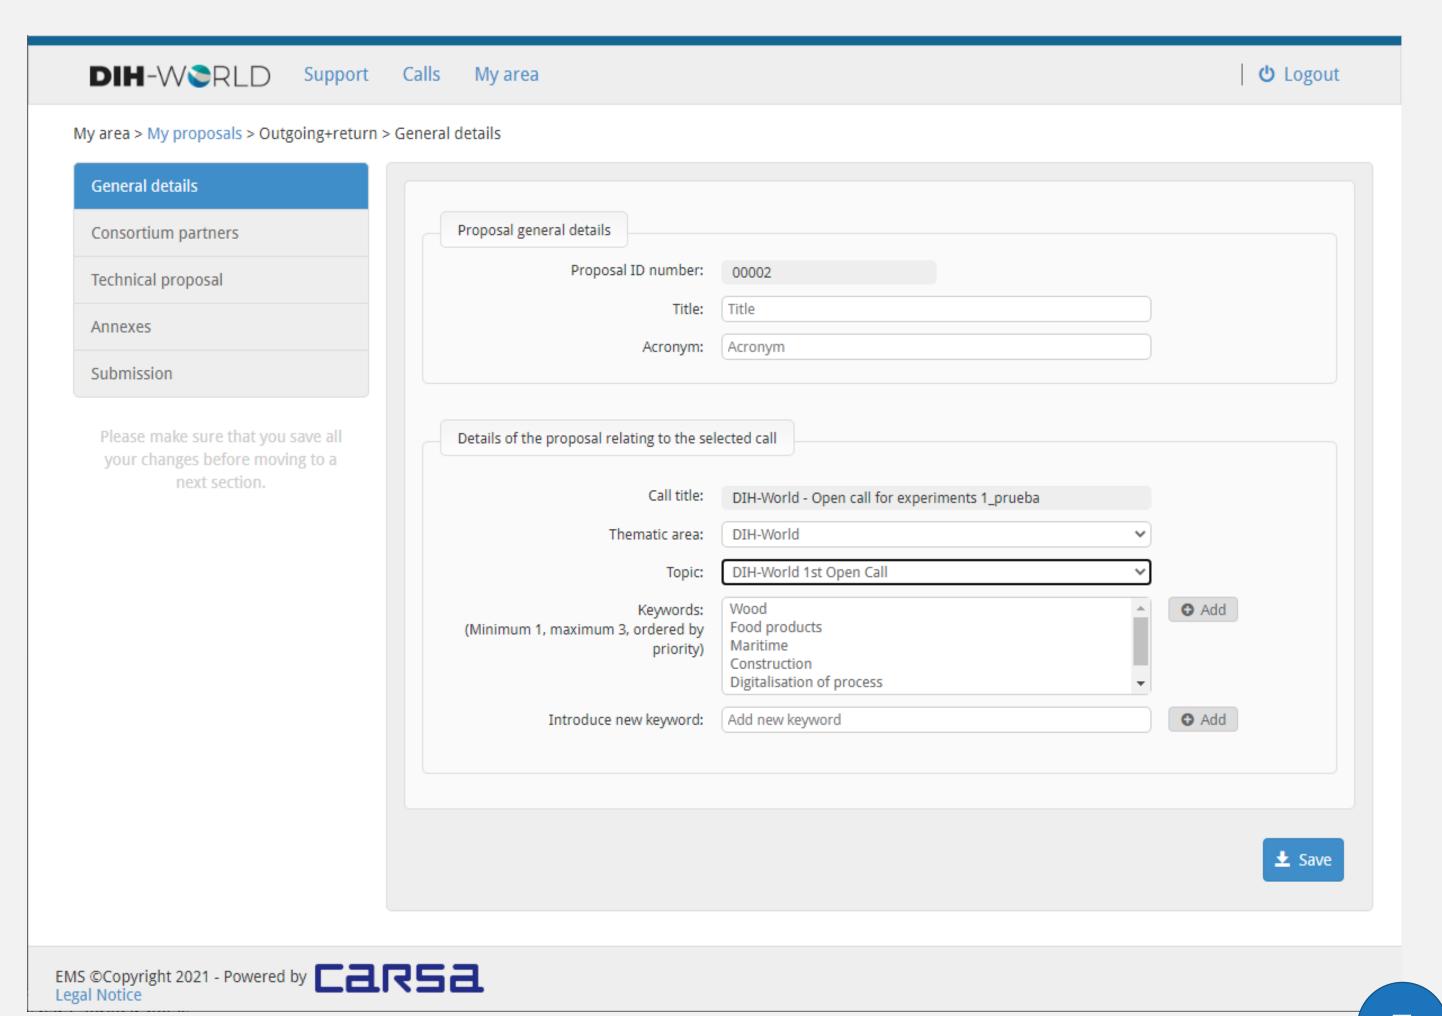

|

EMS ©Copyright 2021 - Powered by CaR5a

Once all the information is completed and submitted you will receive an email to confirm the registration.

Dear

Thank you for registering in the Evaluation Management System (EMS). This message is sent to ensure that you are aware of this action and that it was initiated by yourself. If this is not the case, please contact our help desk without delay.

Please confirm your EMS account by clicking on this link

Once confirmed, you will be asked to complete the second step of the registration process.

After that, you will have access to EMS and future notifications will be sent to this email address.

Your login credentials are:

Email:

Password:

Kind regards,

The EMS Administration





### GENERAL DETAILS





#### CONSORTIUM PARTNERS

Identification data of the **SME** leading the experiment will be automatically displayed in this section

Introduce the identification data of the **DIH** participating in the experiment



## TECHNICAL PROPOSAL







#### ANNEXES





#### SUBMISSION



Once the Proposal is completed, click "Submit". Applicants will have the chance to submit new versions of their Proposal as many times as they wish before the call closure. Only the last version submitted before the deadline will be considered in the evaluation.

EMS ©Copyright 2021 - Powered by 
Legal Notice

An acknowledgement of receipt will be sent out via email to all successfully submitted Proposals. However, this receipt will not be proof that the Proposal is eligible for evaluation.

You have success