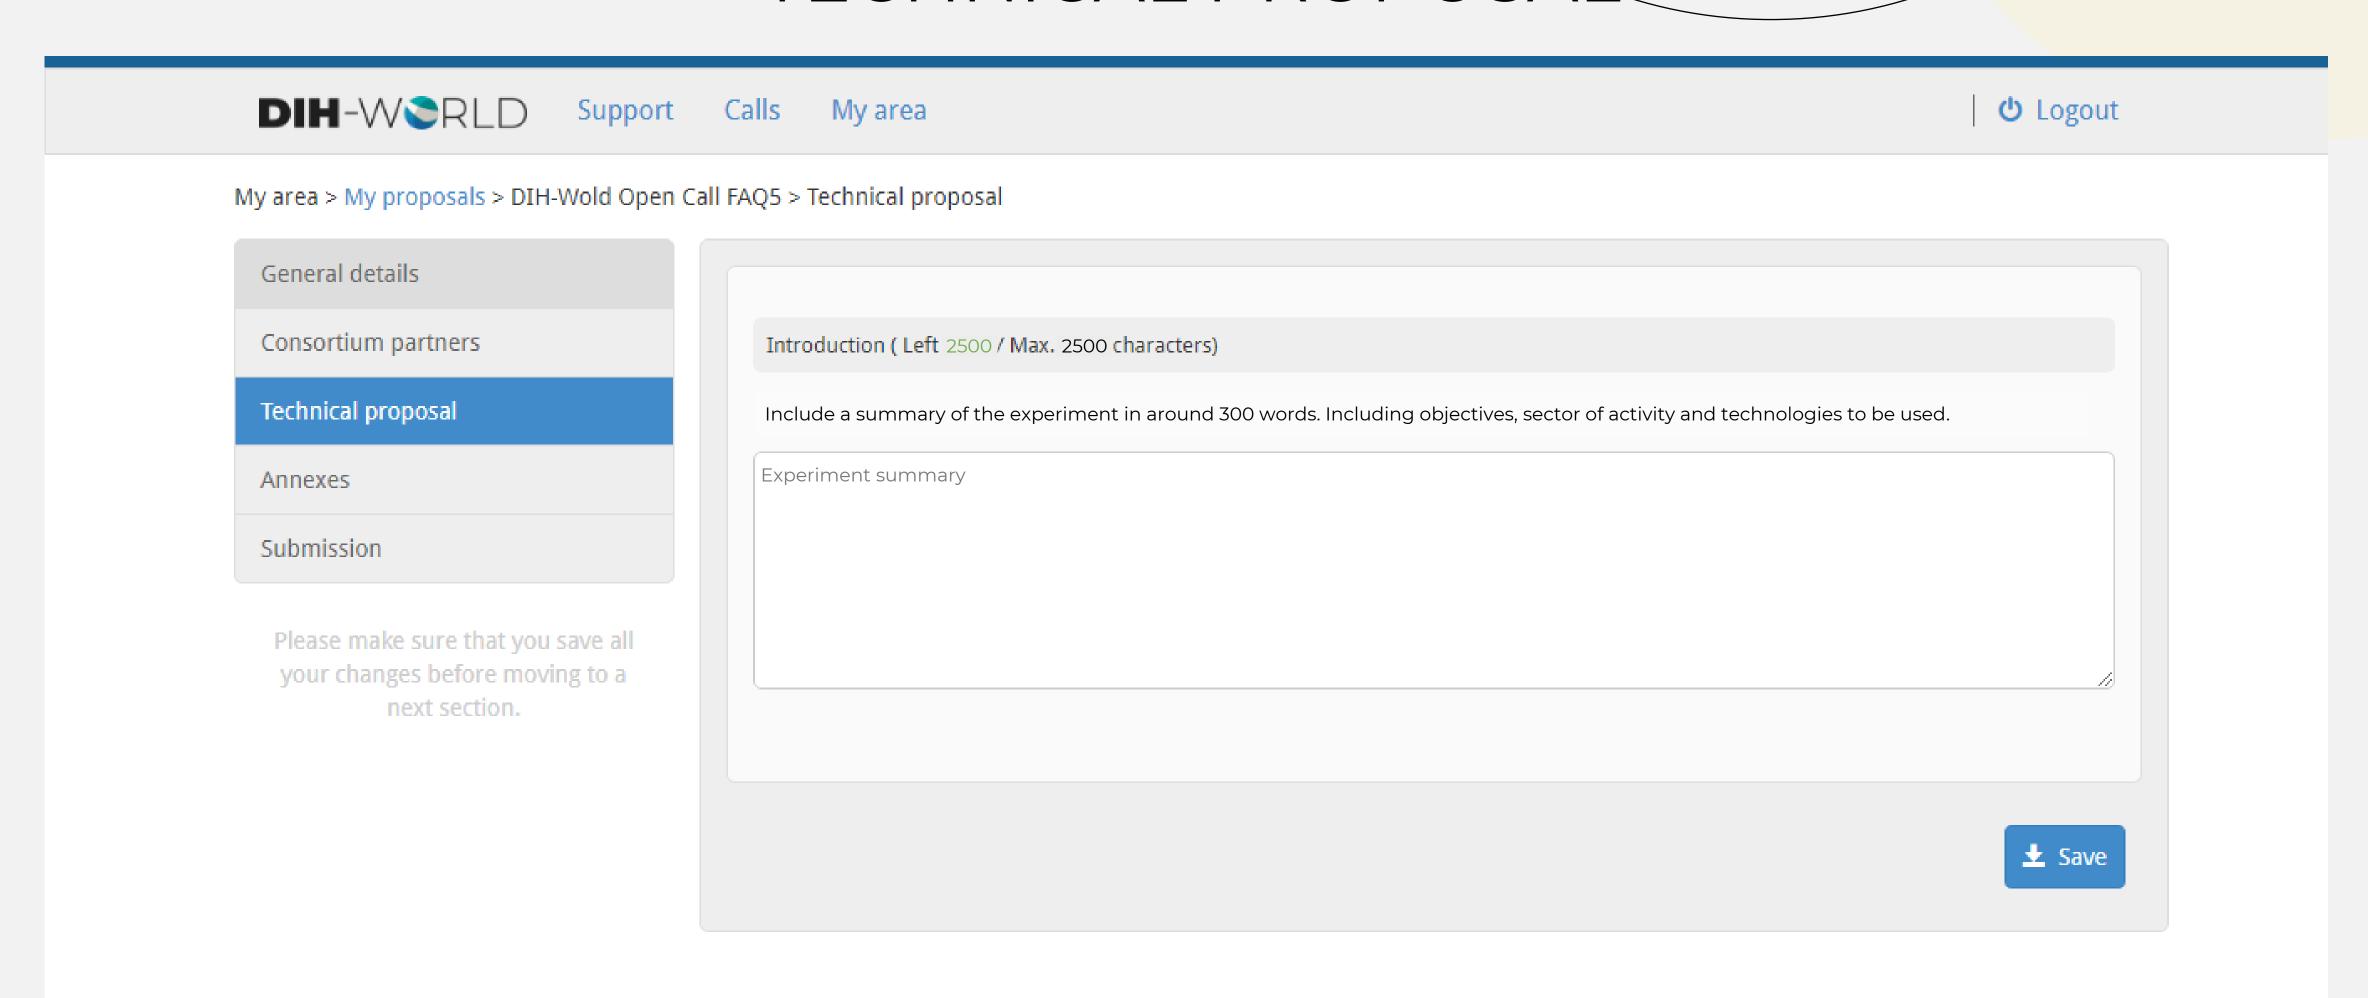

ent System (EMS). This message is sent to ensure that you are aware of this action and that it was initiated by yourself. If this is not the case, please contact our help desk without delay.

Please confirm your EMS account by clicking on this link

Once confirmed, you will be asked to complete the second step of the registration process.

After that, you will have access to EMS and future notifications will be sent to this email address.

Your login credentials are:

Email:

Password:

Kind regards,

The EMS Administration





### GENERAL DETAILS





#### CONSORTIUM PARTNERS

Identification data of the **SME** leading the experiment will be automatically displayed in this section

Introduce the identification data of the **DIH** participating in the experiment



## TECHNICAL PROPOSAL







#### ANNEXES





#### SUBMISSION



Once the Proposal is completed, click "Submit". Applicants will have the chance to submit new versions of their Proposal as many times as they wish before the call closure. Only the last version submitted before the deadline will be considered in the evaluation.

EMS ©Copyright 2021 - Powered by 
Legal Notice

An acknowledgement of receipt will be sent out via email to all successfully submitted Proposals. However, this receipt will not be proof that the Proposal is eligible for evaluation.

You have successfully submitted your proposal. Please find below the details of your proposal submission:

Proposal acronym:

Title:

Proposal ID number:

Version:

Date and time of submission:

Call closure:

Please note that you may edit and resubmit your pr