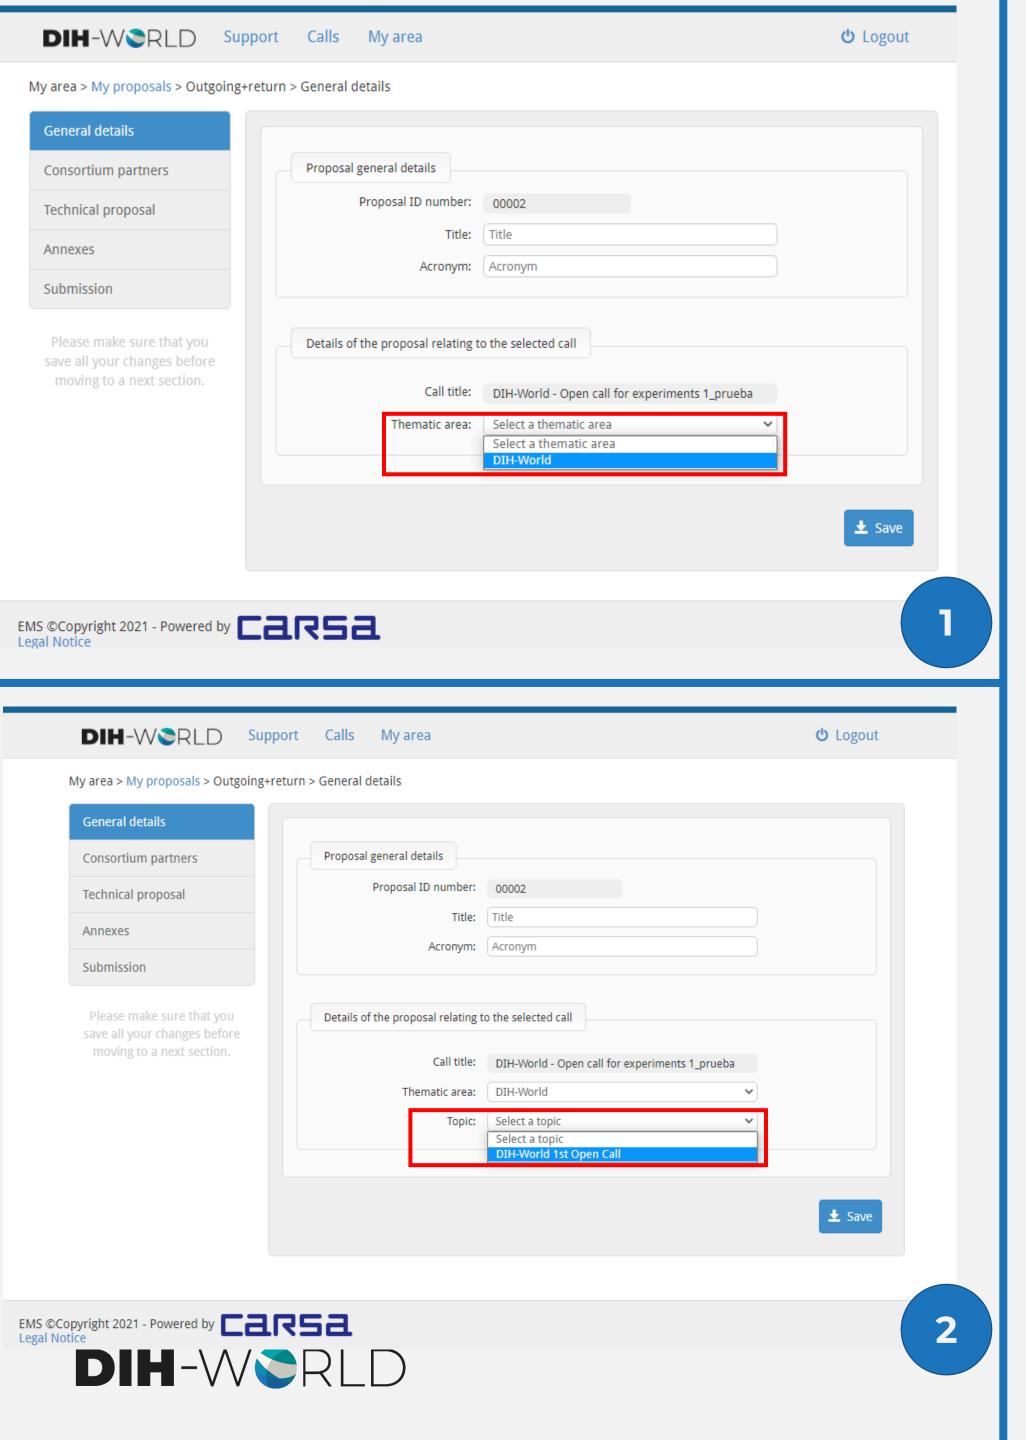

|

EMS ©Copyright 2021 - Powered by CaR5a

Once all the information is completed and submitted you will receive an email to confirm the registration.

Dear

Thank you for registering in the Evaluation Management System (EMS). This message is sent to ensure that you are aware of this action and that it was initiated by yourself. If this is not the case, please contact our help desk without delay.

Please confirm your EMS account by clicking on this link

Once confirmed, you will be asked to complete the second step of the registration process.

After that, you will have access to EMS and future notifications will be sent to this email address.

Your login credentials are:

Email:

Password:

Kind regards,

The EMS Administration





### GENERAL DETAILS





#### CONSORTIUM PARTNERS

Identification data of the **SME** leading the experiment will be automatically displayed in this section

Introduce the identification data of the **DIH** participating in the experiment



## TECHNICAL PROPOSAL







#### ANNEXES





#### SUBMISSION



Once the Proposal is completed, click "Submit". Applicants will have the chance to submit new versions of their Proposal as many times as they wish before the call closure. Only the last version submitted before the deadline will be considered in the evaluation.

EMS ©Copyright 2021 - Powered by 
Legal Notice

An acknowledgement of receipt will be sent out via email to all successfully submitted Proposals. However, this receipt will not be proof that the Proposal is eligible for evalua