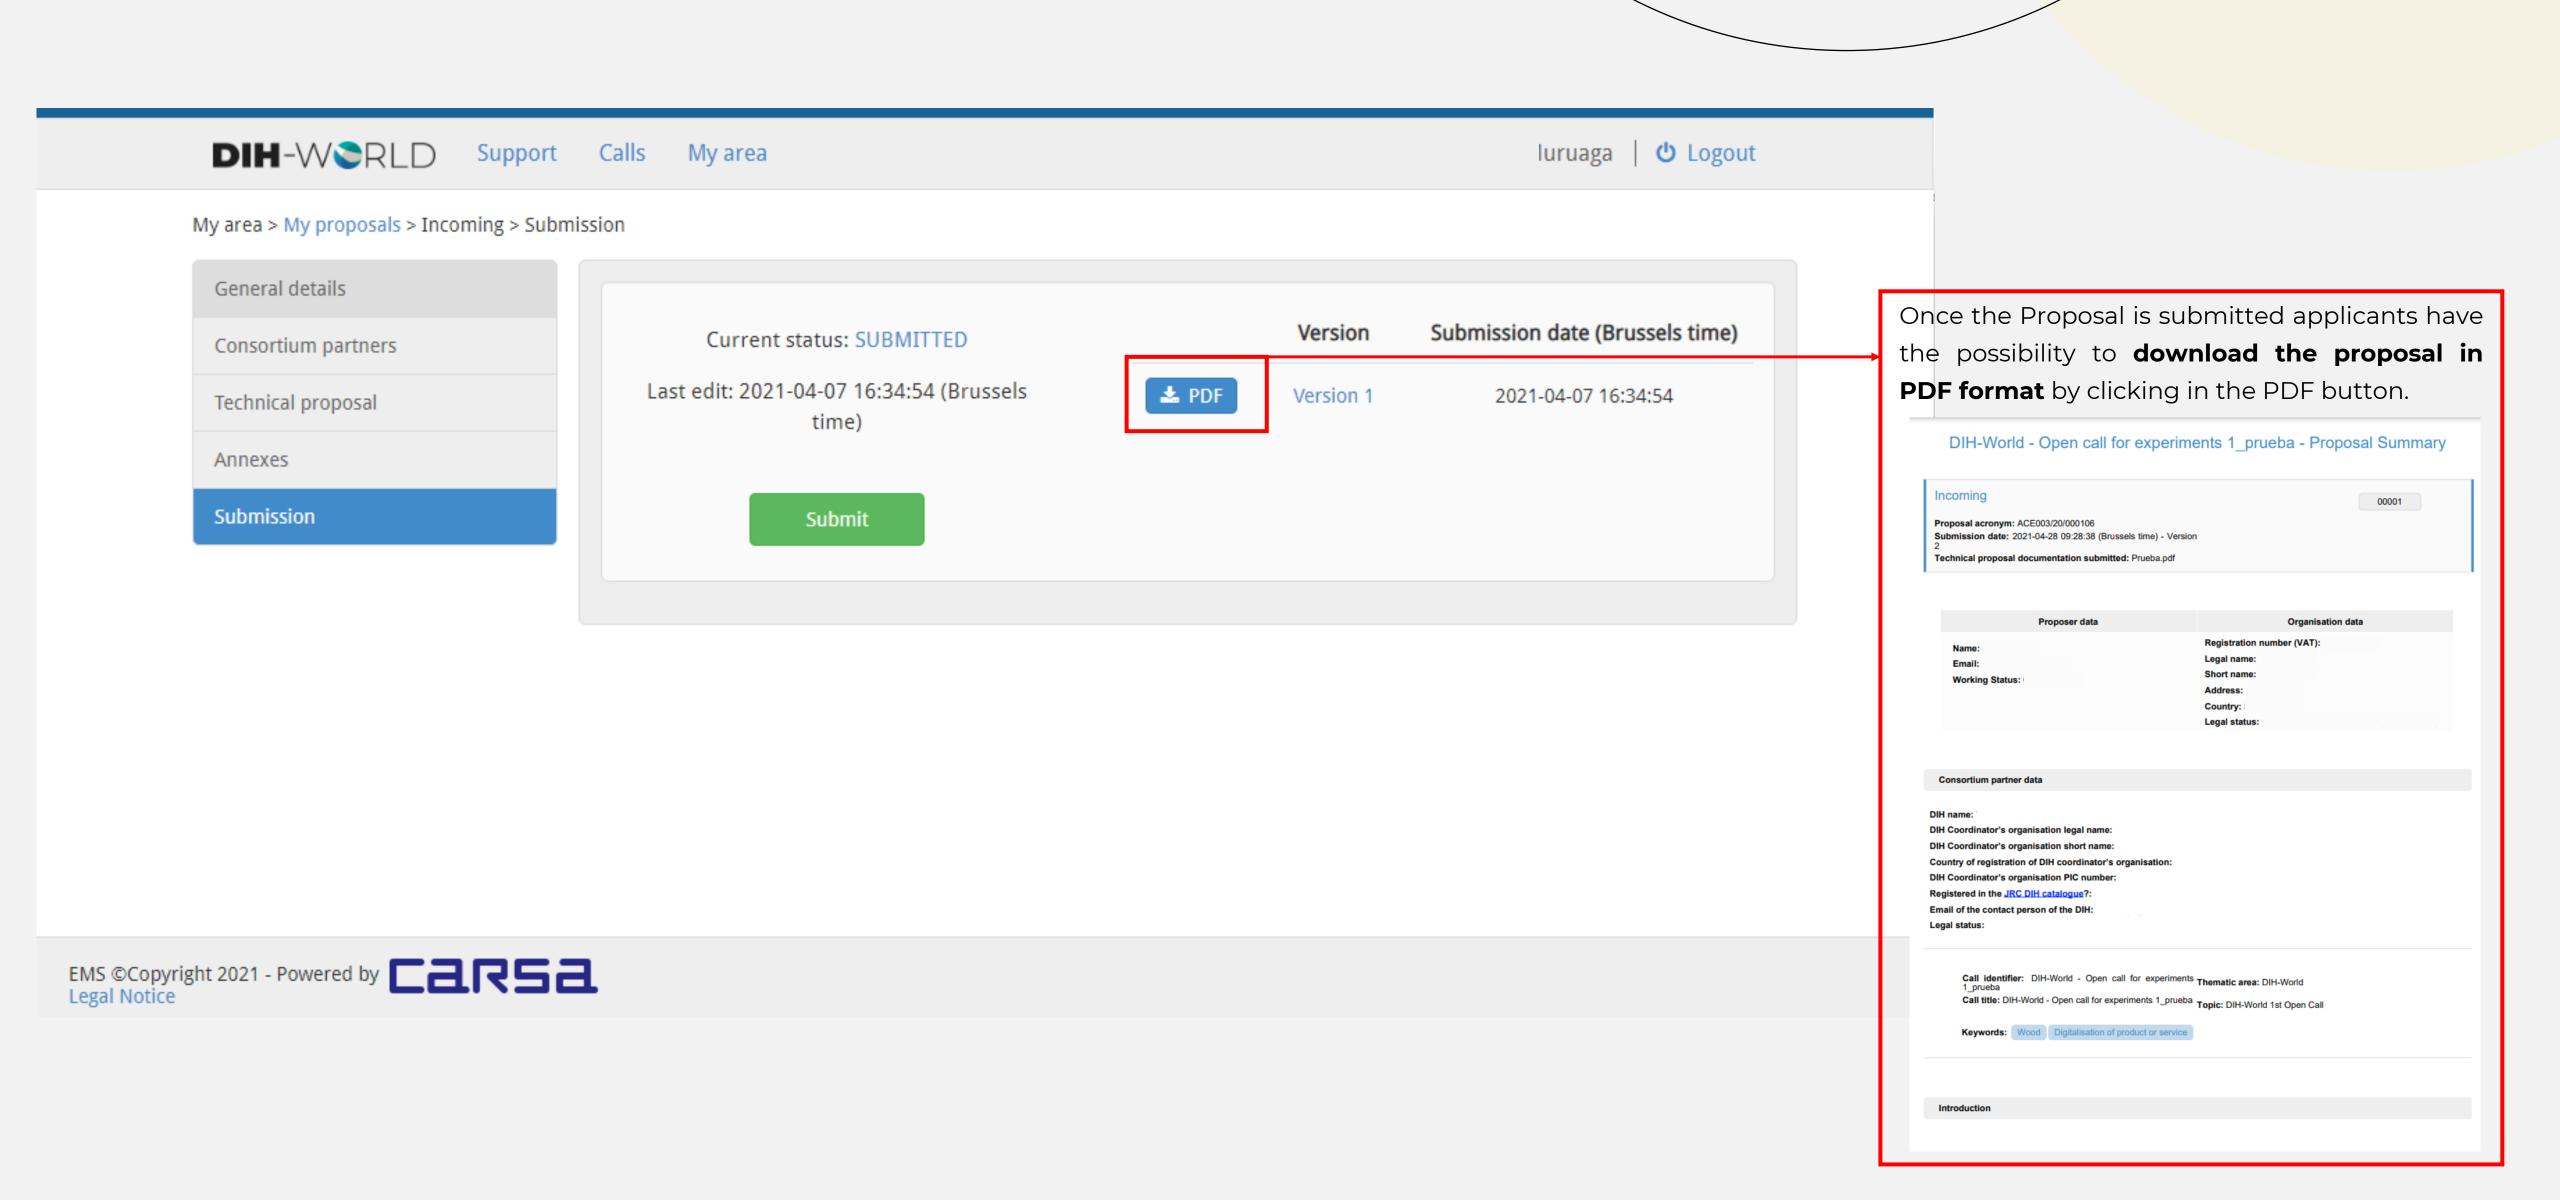

#### SUBMISSION

Once the Proposal is completed, click "Submit". Applicants will have the chance to submit new versions of their Proposal as many times as they wish before the call closure. Only the last version submitted before the deadline will be considered in the evaluation.

EMS ©Copyright 2021 - Powered by 
Legal Notice

An acknowledgement of receipt will be sent out via email to all successfully submitted Proposals. However, this receipt will not be proof that the Proposal is eligible for evaluation.